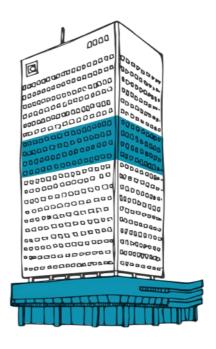

#### Large building

Occupy and manage the whole of one lift zone of the building

Option to manage reception and / or street level / mezzanine co-working amenities

Occupy and manage the whole of the building